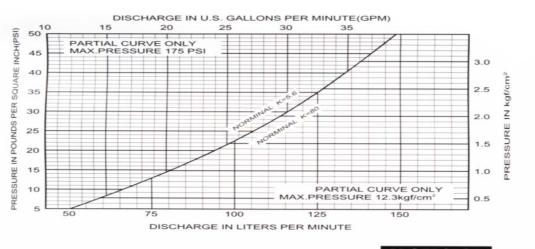

## **Flush Pendent Sprinkler**

(Fusible Link Type) Standard Orifice Conventional Sprinkler Standard Response



## **PRODUCT DESCRIPTION**

All Protector sprinkler are manufactured using the time proven Belleville seal used exclusively by all major manufacturers to ensure long life and safe operation.

## **TECHNICAL SPECIFICATION**

SIN: FS 01 Style:Flush Pendent Sprinkler Norminal Orifice Size: 1/2" (12.7mm)/ K-Factor: 5.6 Imp. (80 S.I.) Norminal Thread Size: 1/2" PT(15mm) Max. Working Pressure : 175PSI Factory Hydrostatic Test: 100% @500 PSI Min. Operating Pressure : 7 PSI

Temperature Rating : 72°C

Coverage: R2.3

## **DISCHARGE CURVE**



An ISD 9001certified company