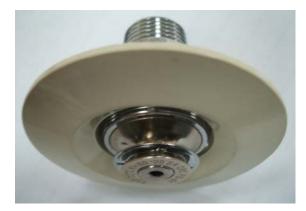

## **Flush Pendent Sprinkler**

(Fusible Link Type) Standard Orifice Conventional Sprinkler Standard Response

## **PRODUCT DESCRIPTION**

All Protector sprinkler are manufactured using the time proven Belleville seal used exclusively by all major manufacturers to ensure long life and safe operation.

## **TECHNICAL SPECIFICATION**

SIN: FS 01 Style:Flush Pendent Sprinkler Norminal Orifice Size: 1/2" (12.7mm)/ K-Factor: 5.6 Imp. (80 S.I.) Norminal Thread Size: 1/2" PT(15mm) Max. Working Pressure : 175PSI Factory Hydrostatic Test: 100% @500 PSI Min. Operating Pressure : 7 PSI